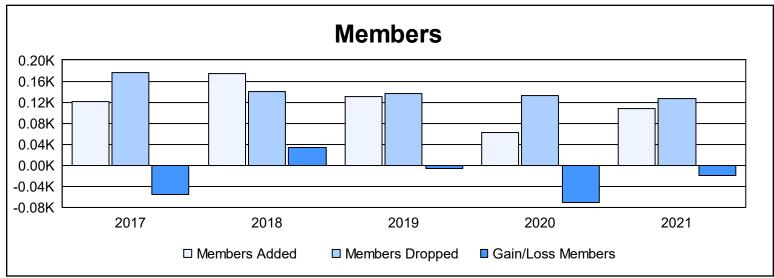

District 5M 4 As of June 2021 Cumulative

| Year      | New<br>Clubs | Dropped<br>Clubs | Gain/<br>Loss<br>Clubs | New<br>Members | Charter<br>Members | Reinstate<br>Members | Transfer<br>Members | Total<br>Member<br>Added | Total<br>Members<br>Dropped | Gain/<br>Loss<br>Members |
|-----------|--------------|------------------|------------------------|----------------|--------------------|----------------------|---------------------|--------------------------|-----------------------------|--------------------------|
| 2016-2017 | 0            | 1                | -1                     | 111            | 3                  | 3                    | 4                   | 121                      | 177                         | -56                      |
| 2017-2018 | 0            | 1                | -1                     | 162            | 1                  | 5                    | 7                   | 175                      | 141                         | 34                       |
| 2018-2019 | 0            | 1                | -1                     | 123            | 1                  | 1                    | 5                   | 130                      | 137                         | -7                       |
| 2019-2020 | 0            | 1                | -1                     | 55             | 0                  | 1                    | 6                   | 62                       | 132                         | -70                      |
| 2020-2021 | 1            | 0                | 1                      | 73             | 28                 | 5                    | 1                   | 107                      | 126                         | -19                      |
| Average   | 0            | 1                | -1                     | 105            | 7                  | 3                    | 5                   | 119                      | 143                         | -24                      |