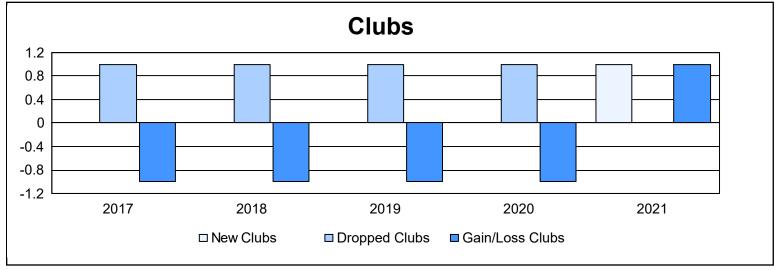

District 5M 4 As of June 2021 Cumulative

| Year      | New<br>Clubs | Dropped<br>Clubs | Gain/<br>Loss<br>Clubs | New<br>Members | Charter<br>Members | Reinstate<br>Members | Transfer<br>Members | Total<br>Member<br>Added | Total<br>Members<br>Dropped | Gain/<br>Loss<br>Members |
|-----------|--------------|------------------|------------------------|----------------|--------------------|----------------------|---------------------|--------------------------|-----------------------------|--------------------------|
| 2016-2017 | 0            | 1                | -1                     | 111            | 3                  | 3                    | 4                   | 121                      | 177                         | -56                      |
| 2017-2018 | 0            | 1                | -1                     | 162            | 1                  | 5                    | 7                   | 175                      | 141                         | 34                       |
| 2018-2019 | 0            | 1                | -1                     | 123            | 1                  | 1                    | 5                   | 130                      | 137                         | -7                       |
| 2019-2020 | 0            | 1                | -1                     | 55             | 0                  | 1                    | 6                   | 62                       | 132                         | -70                      |
| 2020-2021 | 1            | 0                | 1                      | 73             | 28                 | 5                    | 1                   | 107                      | 126                         | -19                      |
| Average   | 0            | 1                | -1                     | 105            | 7                  | 3                    | 5                   | 119                      | 143                         | -24                      |